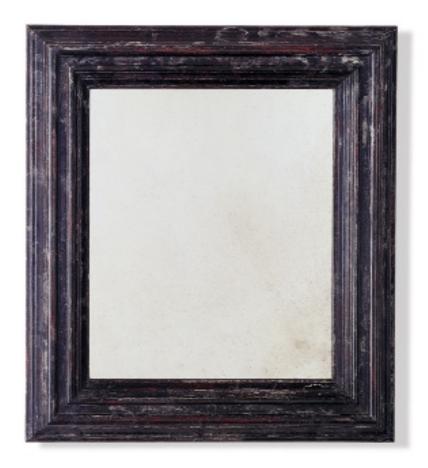

## MIRRORS FLORENTINE MIRROR

A framed mirror in the early 18th century Florentine style with strong, clean lines.

Our mirrors are made by skilled artisans. The unique range of highly decorative mirror is created by hand using traditional materials and methods, carved wood and gilding with subtle patination. The collection offers a unique and timeless style to interior decorators.

Florentine mirror shown in Oxidezed real silver

Other options available:

- Various colours and finishes
- Plain or antiqued mirror glass
- Bespoke sizes

 ${\bf Information:}$ 

 Width
 80cm
  $31\frac{1}{2}$ "

 Height
 90cm
  $35\frac{1}{2}$ "

Available in bespoke sizes.

All sizes are approximate and may vary slightly. Please contact us for further details.