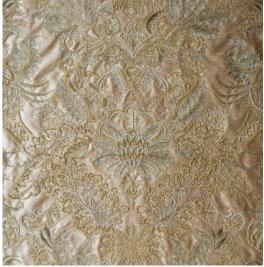

## COUTURE FABRICS FLORENCE

Florence is a delicate damask design, brimming with richly worked patterns and textures. Inspired by Italian Baroque designs, this is an elegant and beautiful work of art that will stand out in any home.

Our Couture fabrics are bespoke and hand embroidered to order. They can be created in fine gold or silver silk thread and embellished with freshwater pearls and semi-precious stones. Each pattern can be coloured and designed to fit your needs. We can embroider onto any background fabric including: silk, velvet, organza and leather.

Florence (clockwise) shown on: Empire silk - Autumn light Eriskay wool - Cloud