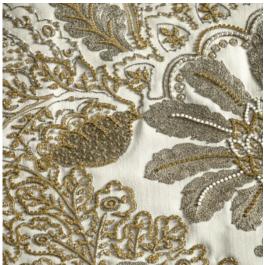

## COUTURE FABRICS FLORENCE

Florence is a delicate damask design, brimming with richly worked patterns and textures. Inspired by Italian Baroque designs, this is an elegant and beautiful work of art that will stand out in any home.

Our Couture fabrics are bespoke and hand embroidered to order. They can be created in fine gold or silver silk thread and embellished with freshwater pearls and semi-precious stones. Each pattern can be coloured and designed to fit your needs. We can embroider onto any background fabric including: silk, velvet, organza and leather.

Florence (clockwise) shown on: Empire silk - Autumn light Eriskay wool - Cloud