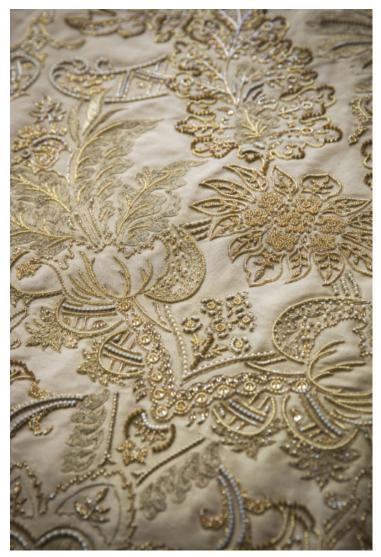

## COUTURE FABRICS FLORENCE

Florence is a delicate damask design, brimming with richly worked patterns and textures. Inspired by Italian Baroque designs, this is an elegant and beautiful work of art that will stand out in any home.

Our Couture fabrics are bespoke and hand embroidered to order. They can be created in fine gold or silver silk thread and embellished with freshwater pearls and semi-precious stones. Each pattern can be coloured and designed to fit your needs. We can embroider onto any background fabric including: silk, velvet, organza and leather.

Florence (clockwise) shown on: Empire silk - Autumn light Eriskay wool - Cloud