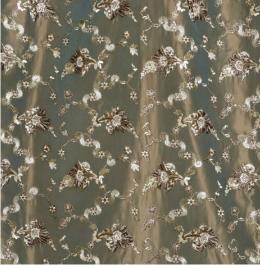

## COUTURE FABRICS FIDELIO

Fidelio is a delicate embroidery created in antiqued metal threads. It is an enchanting design, incorporating entwined branches of small flowers and leaves.

Our Couture fabrics are bespoke and hand embroidered to order. They can be created in fine gold or silver silk thread and embellished with freshwater pearls and semi-precious stones. Each pattern can be coloured and designed to fit your needs. We can embroider onto any background fabric including: silk, velvet, organza and leather.

Fidelio shown on Duchess satin - Smoke