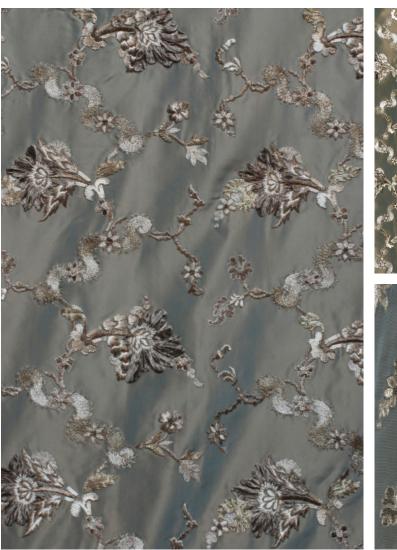

## COUTURE FABRICS FIDELIO

Fidelio is a delicate embroidery created in antiqued metal threads. It is an enchanting design, incorporating entwined branches of small flowers and leaves.

Our Couture fabrics are bespoke and hand embroidered to order. They can be created in fine gold or silver silk thread and embellished with freshwater pearls and semi-precious stones. Each pattern can be coloured and designed to fit your needs. We can embroider onto any background fabric including: silk, velvet, organza and leather.

Fidelio shown on Duchess satin - Smoke