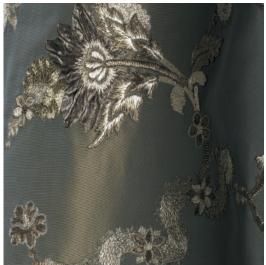

## COUTURE FABRICS FIDELIO

Fidelio is a delicate embroidery created in antiqued metal threads. It is an enchanting design, incorporating entwined branches of small flowers and leaves.

Our Couture fabrics are bespoke and hand embroidered to order. They can be created in fine gold or silver silk thread and embellished with freshwater pearls and semi-precious stones. Each pattern can be coloured and designed to fit your needs. We can embroider onto any background fabric including: silk, velvet, organza and leather.

Fidelio shown on Duchess satin - Smoke