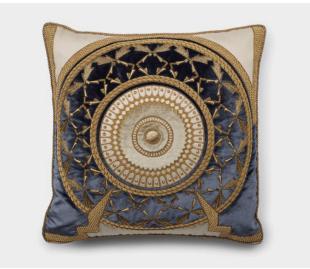

## COUTURE CUSHIONS ETTORE

Ettore, a brand new design from Beaumont & Fletcher, is hand embroidered with silk velvet applique, gold thread and semi-precious gemstones.

Our Couture cushions are bespoke and hand embroidered to order. They can be created in fine gold or silver silk thread and embellished with freshwater pearls and semi-precious stones.

Each pattern can be coloured and designed to fit your needs. We can embroider onto almost any background fabric, including silk, velvet, organza and even leather.

Ettore cushion (clockwise) shown in: Capri silk velvet - Prussian blue Capri silk velvet - Charcoal Capri silk velvet - French grey

## ${\bf Information:}$

Height 50 cm  $19^{3}/_{4}$ " Width 50 cm  $19^{3}/_{4}$ "

Available in bespoke sizes with a range of trimmings - Fringe, Cord, Braid or Tassels.

All sizes are approximate and may vary slightly. Please contact us for further details.