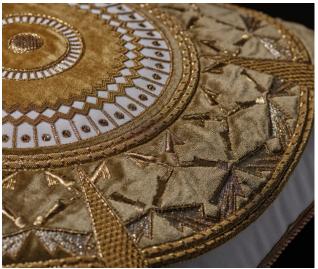

## COUTURE CUSHIONS ETTORE

Ettore, a brand new design from Beaumont & Fletcher, is hand embroidered with silk velvet applique, gold thread and semi-precious gemstones.

Our Couture cushions are bespoke and hand embroidered to order. They can be created in fine gold or silver silk thread and embellished with freshwater pearls and semi-precious stones.

Each pattern can be coloured and designed to fit your needs. We can embroider onto almost any background fabric, including silk, velvet, organza and even leather.

Ettore cushion (clockwise) shown in: Capri silk velvet - Prussian blue Capri silk velvet - Charcoal Capri silk velvet - French grey