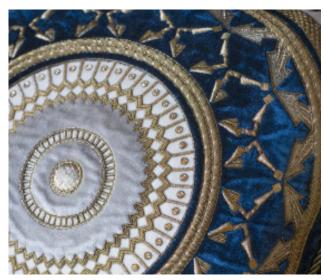

## COUTURE CUSHIONS ETTORE

Ettore, a brand new design from Beaumont & Fletcher, is hand embroidered with silk velvet applique, gold thread and semi-precious gemstones.

Our Couture cushions are bespoke and hand embroidered to order. They can be created in fine gold or silver silk thread and embellished with freshwater pearls and semi-precious stones.

Each pattern can be coloured and designed to fit your needs. We can embroider onto almost any background fabric, including silk, velvet, organza and even leather.

Ettore cushion (clockwise) shown in: Capri silk velvet - Prussian blue Capri silk velvet - Charcoal Capri silk velvet - French grey