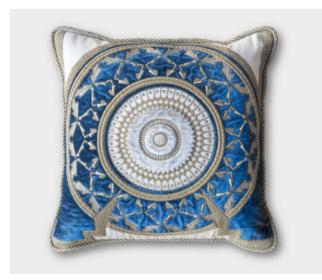

## COUTURE CUSHIONS ETTORE

Ettore, a brand new design from Beaumont & Fletcher, is hand embroidered with silk velvet applique, gold thread and semi-precious gemstones.

Our Couture cushions are bespoke and hand embroidered to order. They can be created in fine gold or silver silk thread and embellished with freshwater pearls and semi-precious stones.

Each pattern can be coloured and designed to fit your needs. We can embroider onto almost any background fabric, including silk, velvet, organza and even leather.

Ettore cushion (clockwise) shown in: Capri silk velvet - Prussian blue Capri silk velvet - Charcoal Capri silk velvet - French grey

## ${\bf Information:}$

Height 50 cm  $19^{3}/_{4}$ " Width 50 cm  $19^{3}/_{4}$ "

Available in bespoke sizes with a range of trimmings - Fringe, Cord, Braid or Tassels.

All sizes are approximate and may vary slightly. Please contact us for further details.