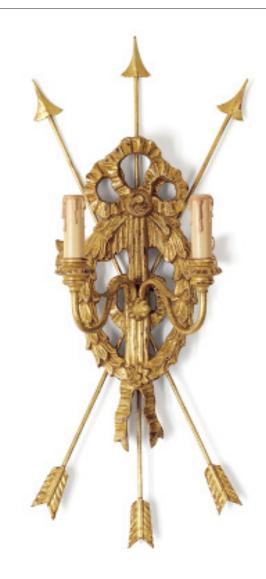

## LIGHTS EMPIRE WALL LIGHT

A decorative 2 branch wall light. This design has a hoop of richly carved leaves suspended from a ribbon bow, all elegantly framed by a clutch of arrows.

Our lights are made by skilled artisans. The unique range of highly decorative lights is created by hand using traditional materials, carved wood, wrought iron, and gilding with subtle patination.

Empire wall light shown in French gold

Other options available:

- Various colours and finishes
- US and other specification wiring

 ${\bf Information:}$ 

 Width
 33cm
 13"

 Height
 74cm
 29½"

All sizes are approximate and may vary slightly. Please contact us for further details.