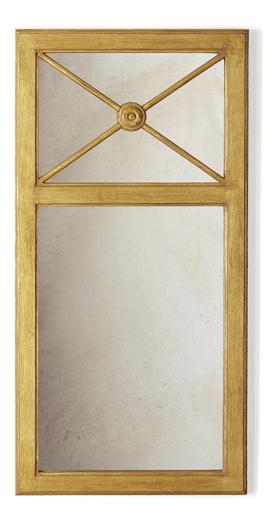

## MIRRORS EMPIRE MIRROR

This is a quietly elegant yet decorative mirror with exquisite attention to detail - the skilled craftsmanship is evident in all its effortlessly thought out details – the hand carved wood, the gentle patination and the soft subtle glow of the hand gilding makes this a timeless and beautiful addition to your interiors.

Empire mirror shown in Burnt gold

Other options available:

- Various colours and finishes
- Plain or antiqued mirror glass

 ${\bf Information:}$ 

Width 50cm 19<sup>3</sup>/<sub>4</sub>" Height 100cm 39<sup>1</sup>/<sub>4</sub>"