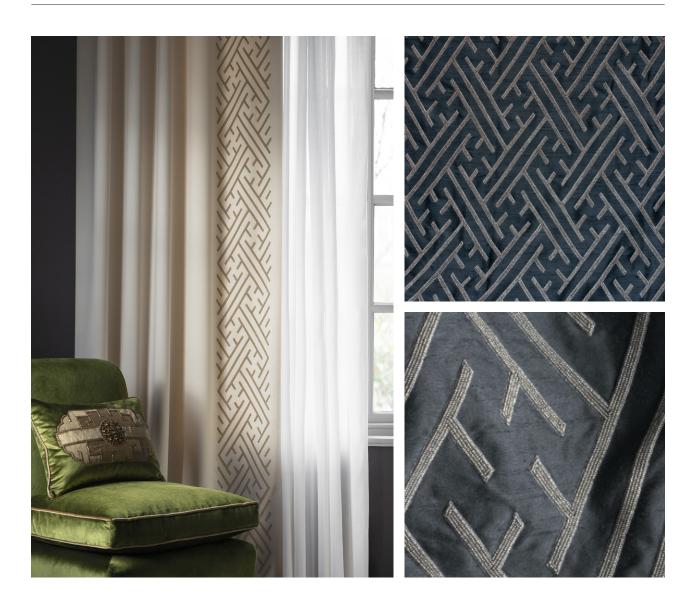

## COUTURE FABRICS ELEKTRA

A design with an Art Deco influence, enhanced by the fine hand sewn beadwork that comprises a strong linear pattern.

Our Couture fabrics are bespoke and hand embroidered to order. They can be created in fine gold or silver silk thread and embellished with freshwater pearls and semi-precious stones. Each pattern can be coloured and designed to fit your needs. We can embroider onto any background fabric including: silk, velvet, organza and leather.

Elektra (clockwise) shown on: Eriskay wool - Cloud Indian dupion - Black