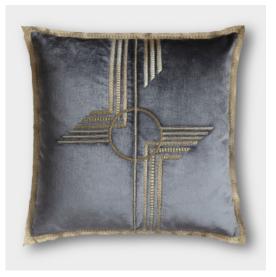

## COUTURE FABRICS EARHART

Earhart is a striking Art Deco design consisting of bold geometric shapes and lines. Creating an air of both luxury and modernity, this design is hand embroidered with metallic threads and fine embellishment.

Our Couture fabrics are bespoke and hand embroidered to order. They can be created in fine gold or silver silk thread and embellished with freshwater pearls and semi-precious stones. Each pattern can be coloured and designed to fit your needs. We can embroider onto any background fabric including: silk, velvet, organza and leather.

Earhart (clockwise) shown on: Boyne silk - Dark denim Eriskay wool - Cloud Capri silk velvet - Nankin