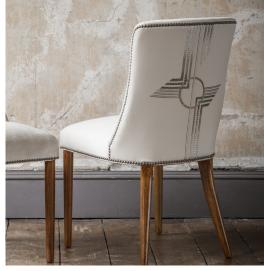

## COUTURE FABRICS EARHART

Earhart is a striking Art Deco design consisting of bold geometric shapes and lines. Creating an air of both luxury and modernity, this design is hand embroidered with metallic threads and fine embellishment.

Our Couture fabrics are bespoke and hand embroidered to order. They can be created in fine gold or silver silk thread and embellished with freshwater pearls and semi-precious stones. Each pattern can be coloured and designed to fit your needs. We can embroider onto any background fabric including: silk, velvet, organza and leather.

Earhart (clockwise) shown on: Boyne silk - Dark denim Eriskay wool - Cloud Capri silk velvet - Nankin