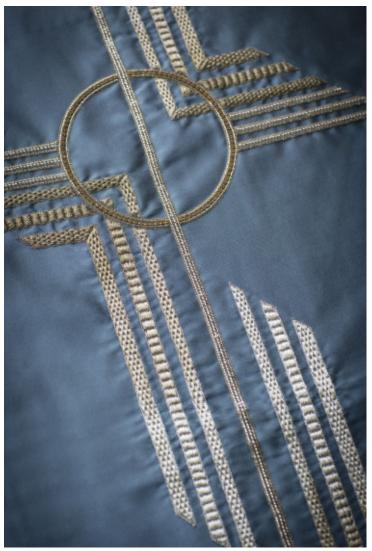

## COUTURE FABRICS EARHART

Earhart is a striking Art Deco design consisting of bold geometric shapes and lines. Creating an air of both luxury and modernity, this design is hand embroidered with metallic threads and fine embellishment.

Our Couture fabrics are bespoke and hand embroidered to order. They can be created in fine gold or silver silk thread and embellished with freshwater pearls and semi-precious stones. Each pattern can be coloured and designed to fit your needs. We can embroider onto any background fabric including: silk, velvet, organza and leather.

Earhart (clockwise) shown on: Boyne silk - Dark denim Eriskay wool - Cloud Capri silk velvet - Nankin