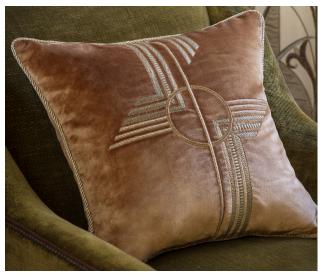

## COUTURE CUSHIONS EARHART

Earhart is a striking Art Deco design consisting of bold geometric shapes and lines. Creating an air of both luxury and modernity, this design is hand embroidered with metallic threads and fine embellishment.

Earhart cushion (clockwise) shown in: Capri silk velvet - Charcoal Eriskay wool - Cloud Capri silk velvet - Copper