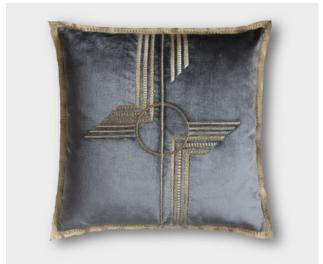

## COUTURE CUSHIONS EARHART

Earhart is a striking Art Deco design consisting of bold geometric shapes and lines. Creating an air of both luxury and modernity, this design is hand embroidered with metallic threads and fine embellishment.

Earhart cushion (clockwise) shown in: Capri silk velvet - Charcoal Eriskay wool - Cloud Capri silk velvet - Copper