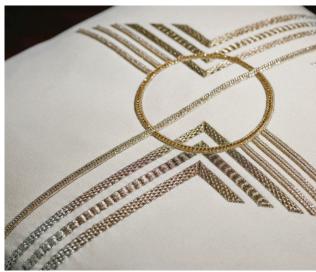

## COUTURE CUSHIONS EARHART

Earhart is a striking Art Deco design consisting of bold geometric shapes and lines. Creating an air of both luxury and modernity, this design is hand embroidered with metallic threads and fine embellishment.

Our Couture cushions are bespoke and hand embroidered to order. They can be created in fine gold or silver silk thread and embellished with freshwater pearls and semi-precious stones.

Each pattern can be coloured and designed to fit your needs. We can embroider onto almost any background fabric, including silk, velvet, organza and even leather.