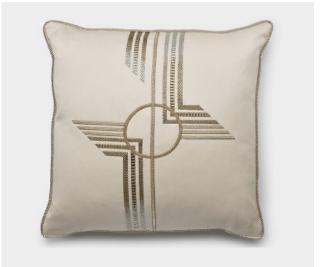

## COUTURE CUSHIONS EARHART

Earhart is a striking Art Deco design consisting of bold geometric shapes and lines. Creating an air of both luxury and modernity, this design is hand embroidered with metallic threads and fine embellishment.

Earhart cushion (clockwise) shown in: Capri silk velvet - Charcoal Eriskay wool - Cloud Capri silk velvet - Copper