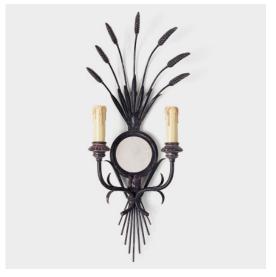

Devon wall light shown in Burnt gold Devon wall light shown in Oxidised real silver

Other options available:

- Various colours and finishes
- · US and other specification wiring

Information:

Width 29 cm  $11\frac{1}{2}$ " Height 58 cm  $22\frac{3}{4}$ "