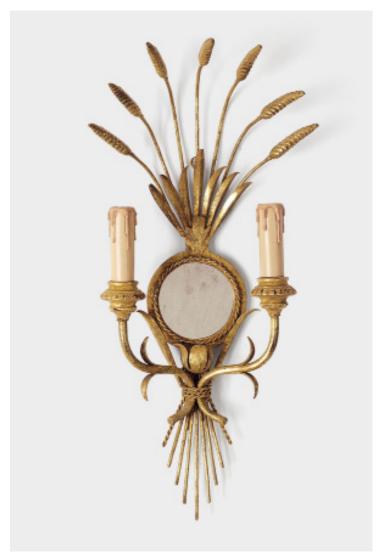

## LIGHTS DEVON WALL LIGHT

An elegant wheatsheaf motif and a small decorative mirror supported by scrolling arms.

Our lights are made by skilled artisans. The unique range of highly decorative lights is created by hand using traditional materials, carved wood, wrought iron, and gilding with subtle patination.

Devon wall light shown in Burnt gold Devon wall light shown in Oxidised real silver

Other options available:

- Various colours and finishes
- · US and other specification wiring

Information:

Width 29 cm  $11\frac{1}{2}$ " Height 58 cm  $22\frac{3}{4}$ "