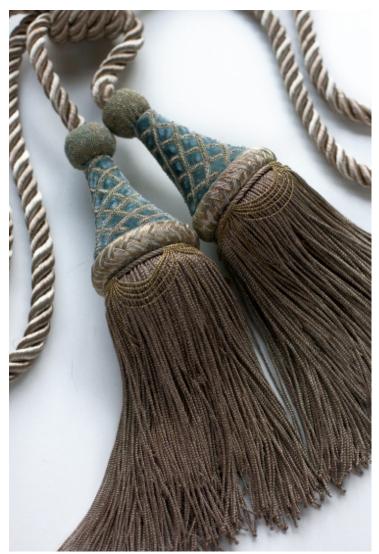

## COUTURE TIE BACKS DESDEMONA

Elegant tassel tie back with a tapering conical body, finely worked with a trellis pattern in gold thread and old gold swags over rich gold fringing.

Our Couture tie backs are bespoke and hand crafted to order. They can be made in fine gold, silver bronze, pewter or silk threads and embellished with freshwater pearls and semi-precious stones.

Desdemona tie back shown in Capri silk velvet - Wedgewood

## Information:

 $\begin{array}{ccc} Length \ of \ Tassel \\ without \ cord & 40cm & 15^{3}\!/_{4}" \end{array}$ 

Available in bespoke sizes and colours.

All sizes are approximate and may vary slightly. Please contact us for further details.