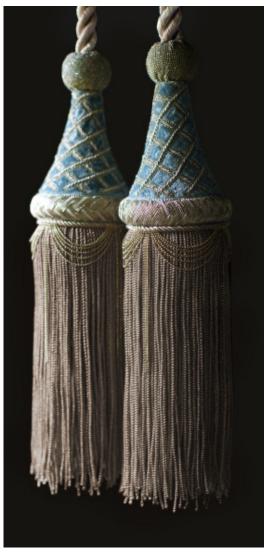

## COUTURE TIE BACKS DESDEMONA

Elegant tassel tie back with a tapering conical body, finely worked with a trellis pattern in gold thread and old gold swags over rich gold fringing.

Our Couture tie backs are bespoke and hand crafted to order. They can be made in fine gold, silver bronze, pewter or silk threads and embellished with freshwater pearls and semi-precious stones.

Desdemona tie back shown in Capri silk velvet - Wedgewood

## Information:

 $\begin{array}{ccc} Length \ of \ Tassel \\ without \ cord & 40cm & 15^{3}\!/_{4}" \end{array}$ 

Available in bespoke sizes and colours.

All sizes are approximate and may vary slightly. Please contact us for further details.