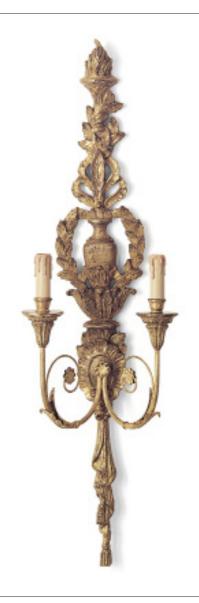

## LIGHTS DELPHIS WALL LIGHT

A tall and elegant carved giltwood wall light. It has classical motifs including flower garlands, swags and acanthus leaves.

Our lights are made by skilled artisans. The unique range of highly decorative lights is created by hand using traditional materials, carved wood, wrought iron, and gilding with subtle patination.

Delphis wall light shown in Burnt gold

Other options available:

- Various colours and finishes
- US and other specification wiring

Information:

Width 30 cm  $11^{3} / 4$ " Height 108 cm  $42^{1} / 2$ "

All sizes are approximate and may vary slightly. Please contact us for further details.