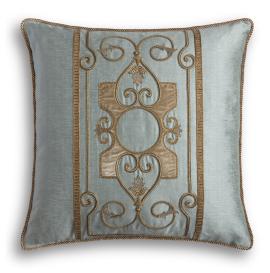

## COUTURE FABRICS CORDOBA









Cordoba is a striking leading edge border design inspired by Greek architecture. Its use of strong geometric lines and fine sculptural decorations creates a bold yet beautiful classic design.

Our Couture fabrics are bespoke and hand embroidered to order. They can be created in fine gold or silver silk thread and embellished with freshwater pearls and semi-precious stones. Each pattern can be coloured and designed to fit your needs. We can embroider onto any background fabric including: silk, velvet, organza and leather.

Cordoba (clockwise) shown on: Lagan silk - Parmesan Lagan silk - Catamaran

## Information:

Embroidered Width 27cm  $10^3/4$ " Pattern Repeat 41cm  $16^1/4$ "

Available in bespoke sizes and in any background fabric.

All sizes are approximate and may vary slightly. Pl