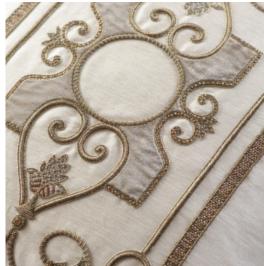

## COUTURE FABRICS CORDOBA

Cordoba is a striking leading edge border design inspired by Greek architecture. Its use of strong geometric lines and fine sculptural decorations creates a bold yet beautiful classic design.

Our Couture fabrics are bespoke and hand embroidered to order. They can be created in fine gold or silver silk thread and embellished with freshwater pearls and semi-precious stones. Each pattern can be coloured and designed to fit your needs. We can embroider onto any background fabric including: silk, velvet, organza and leather.

## Information:

Embroidered Width 27cm  $10^3/4$ " Pattern Repeat 41cm  $16^1/4$ "

Available in bespoke sizes and in any background fabric.

All sizes are approximate and may vary slightly. Please contact us for further details.