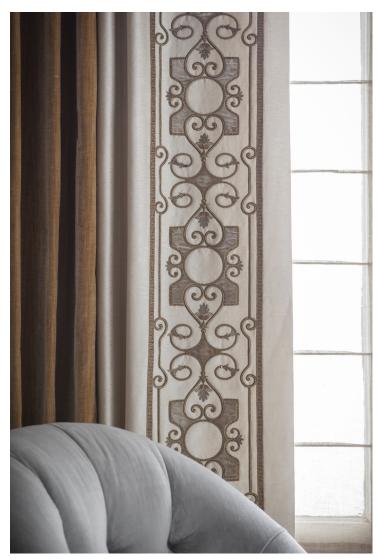

## COUTURE FABRICS CORDOBA

Cordoba is a striking leading edge border design inspired by Greek architecture. Its use of strong geometric lines and fine sculptural decorations creates a bold yet beautiful classic design.

Cordoba (clockwise) shown on: Lagan silk - Parmesan Lagan silk - Catamaran

## Information:

Embroidered Width 27cm  $10^3/4$ " Pattern Repeat 41cm  $16^1/4$ "

Available in bespoke sizes and in any background fabric.

All sizes are approximate and may vary slightly. Please contact us for further details.