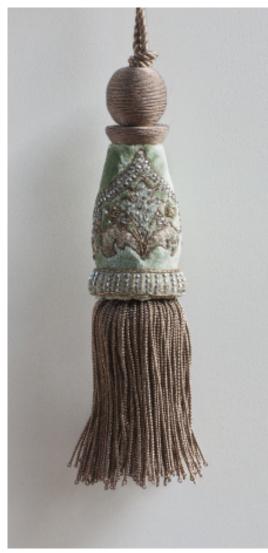

## COUTURE KEY TASSELS CLAUDIA

A beautifully detailed embroidered pattern in gold and silver threads.

Our Couture tie backs are bespoke and hand crafted to order. They can be made in fine gold, silver bronze, pewter or silk threads and embellished with freshwater pearls and semi-precious stones.

Claudia key tassel shown on Capri silk velvet - Pistachio

## Information:

 $\begin{array}{ccc} Length \ of \ Tassel \\ without \ cord & 19cm & 7^{1}\!/\!_{2} \end{array}$ 

Available in bespoke sizes and colours.

All sizes are approximate and may vary slightly. Please contact us for further details.