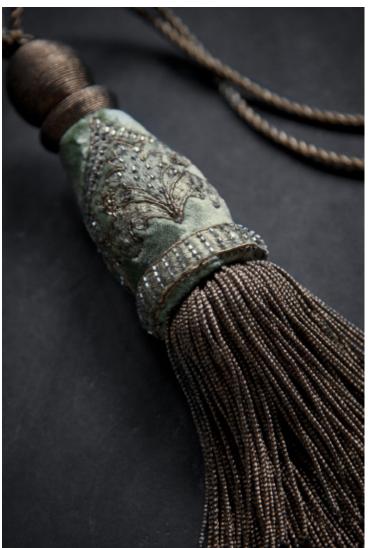

## COUTURE KEY TASSELS CLAUDIA

A beautifully detailed embroidered pattern in gold and silver threads.

Our Couture tie backs are bespoke and hand crafted to order. They can be made in fine gold, silver bronze, pewter or silk threads and embellished with freshwater pearls and semi-precious stones.

Claudia key tassel shown on Capri silk velvet - Pistachio

## Information:

 $\begin{array}{ccc} Length \ of \ Tassel \\ without \ cord & 19cm & 7^{1}\!/\!_{2} \end{array}$ 

Available in bespoke sizes and colours.

All sizes are approximate and may vary slightly. Please contact us for further details.