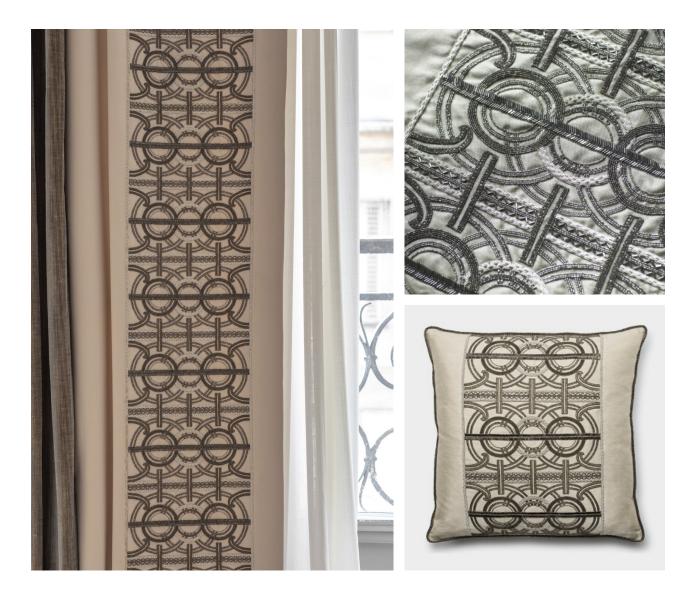

## COUTURE FABRICS CIRCE

Circe is a striking design comprising of a pattern of concentric circles and strong regimented lines. Art Deco in feel, Circe is enhanced by beautiful hand sewn beadwork that creates a design truly unique and incredibly luxurious.

Circe (clockwise) shown on: Eriskay wool - Sand Lagan silk - Manhattan Lagan silk - Breeze