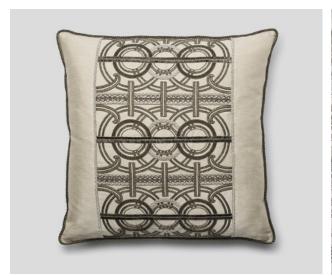

## COUTURE CUSHIONS CIRCE

Circe is a striking design comprising of a pattern of concentric circles and strong regimented lines. Art Deco in feel, Circe is enhanced by beautiful hand sewn beadwork that creates a design truly unique and incredibly luxurious.

Circe cushion in Lagan silk - Breeze