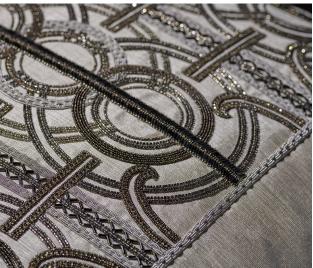

## COUTURE CUSHIONS CIRCE

Circe is a striking design comprising of a pattern of concentric circles and strong regimented lines. Art Deco in feel, Circe is enhanced by beautiful hand sewn beadwork that creates a design truly unique and incredibly luxurious.

Our Couture cushions are bespoke and hand embroidered to order. They can be created in fine gold or silver silk thread and embellished with freshwater pearls and semi-precious stones.

Each pattern can be coloured and designed to fit your needs. We can embroider onto almost any background fabric, including silk, velvet, organza and even leather.