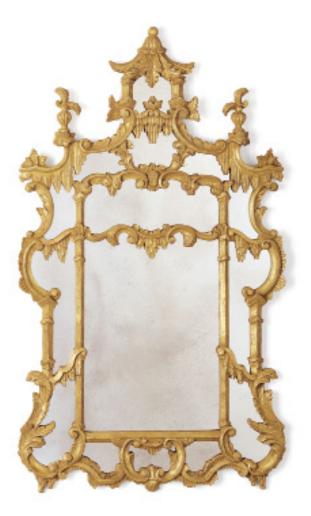

## MIRRORS CHINOISERIE MIRROR

A large giltwood mirror in the Chinoiserie style. Richly carved with a pagoda, scrolls and stylised waterfalls.

Our mirrors are made by skilled artisans. The unique range of highly decorative mirror is created by hand using traditional materials and methods, carved wood and gilding with subtle patination. The collection offers a unique and timeless style to interior decorators.

Chinoiserie mirror shown in Burnt gold

Other options available:

- Various colours and finishes
- Plain or antiqued mirror glass