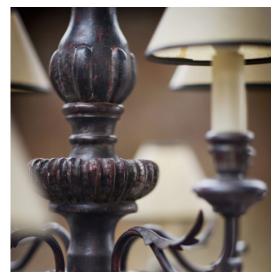

## LIGHTS CHATSWORTH CEILING LIGHT

The Chatsworth is a two tier chandelier. A decorative light comprising of a carved central column and twelve elegant scrolling arms.

Our lights are made by skilled artisans. The unique range of highly decorative lights is created by hand using traditional materials, carved wood, wrought iron, and gilding with subtle patination.