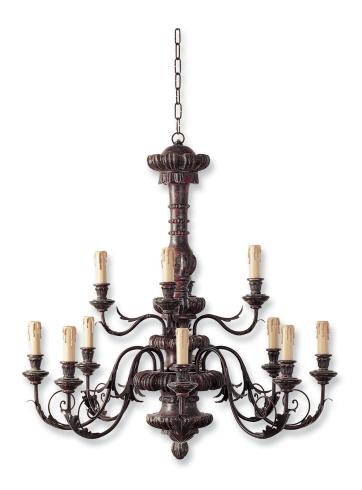

## LIGHTS CHATSWORTH CEILING LIGHT

The Chatsworth is a two tier chandelier. A decorative light comprising of a carved central column and twelve elegant scrolling arms.

Our lights are made by skilled artisans. The unique range of highly decorative lights is created by hand using traditional materials, carved wood, wrought iron, and gilding with subtle patination.

Chatsworth ceiling light in Oxidised real silver

Other options available:

- Various colours and finishes
- US and other specification wiring

 ${\bf Information:}$ 

 Width
 87cm
 341/4"

 Height
 82cm
 321/4"