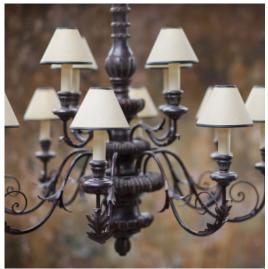

## LIGHTS CHATSWORTH CEILING LIGHT

The Chatsworth is a two tier chandelier. A decorative light comprising of a carved central column and twelve elegant scrolling arms.

Our lights are made by skilled artisans. The unique range of highly decorative lights is created by hand using traditional materials, carved wood, wrought iron, and gilding with subtle patination.