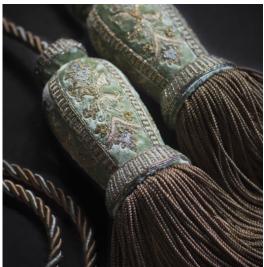

Cellini shown on Capri velvet - Pistachio Claudia tie back shown on Capri silk velvet - Mistletoe