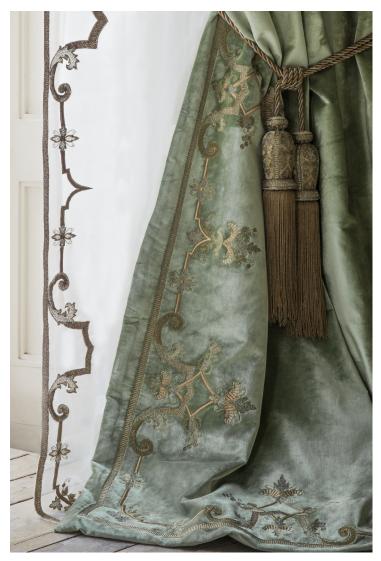

## COUTURE FABRICS CELLINI

Cellini is an elegantly embroidered leading edge design. The pattern is made up of leaves and scrolls, hand sewn in regal gold thread.

Our Couture fabrics are bespoke and hand embroidered to order. They can be created in fine gold or silver silk thread and embellished with freshwater pearls and semi-precious stones. Each pattern can be coloured and designed to fit your needs. We can embroider onto any background fabric including: silk, velvet, organza and leather.

Cellini shown on Capri velvet - Pistachio Claudia tie back shown on Capri silk velvet - Mistletoe

## Information:

Embroidered Width 30cm 11<sup>3</sup>/<sub>4</sub>" Pattern Repeat 69cm 27<sup>1</sup>/<sub>4</sub>"

Available in bespoke sizes and in any background fabric.

All sizes are approximate and may vary slightly. Please contact us for further details.