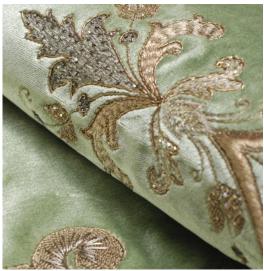

## COUTURE FABRICS CELLINI

Cellini is an elegantly embroidered leading edge design. The pattern is made up of leaves and scrolls, hand sewn in regal gold thread.

Our Couture fabrics are bespoke and hand embroidered to order. They can be created in fine gold or silver silk thread and embellished with freshwater pearls and semi-precious stones. Each pattern can be coloured and designed to fit your needs. We can embroider onto any background fabric including: silk, velvet, organza and leather.

Cellini shown on Capri velvet - Pistachio Claudia tie back shown on Capri silk velvet - Mistletoe