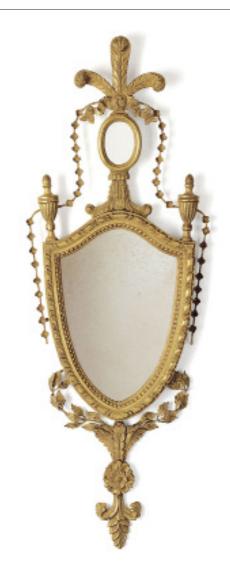

## MIRRORS CATHERINE MIRROR

A delicately carved small mirror in the Regency style. Containing typical neo-classical decorations of carved foliage, Roman urns and pendant husks. All surmounted by the Prince Regent's crest.