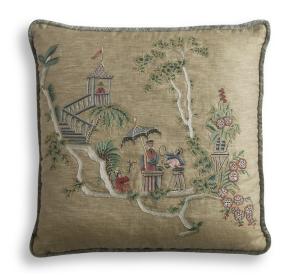

## COUTURE CUSHIONS CATHAY

Incorporating two panels, embroidered in coloured silks in the style of French 18th century chinoiserie.

Our Couture cushions are bespoke and hand embroidered to order. They can be created in fine gold or silver silk thread and embellished with freshwater pearls and semi-precious stones.

Each pattern can be coloured and designed to fit your needs. We can embroider onto almost any background fabric, including silk, velvet, organza and even leather.

Cathay cushion (clockwise) shown in:

Plain linen - Gold

Gold satin

Plain linen - Gold

Boyne Silk - Mirabelle

Information:

 Height
 46cm
 18"

 Width
 46cm
 18"

Available in bespoke sizes with a range of trimmings - Fringe, Cord, Braid or Tassels.

All sizes are approximate and may vary slightly. Please contact us for further details.