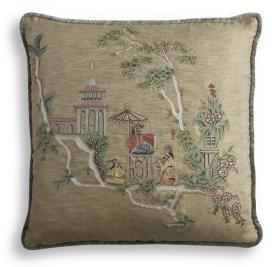

## COUTURE CUSHIONS CATHAY

Incorporating two panels, embroidered in coloured silks in the style of French 18th century chinoiserie.

Our Couture cushions are bespoke and hand embroidered to order. They can be created in fine gold or silver silk thread and embellished with freshwater pearls and semi-precious stones.

Each pattern can be coloured and designed to fit your needs. We can embroider onto almost any background fabric, including silk, velvet, organza and even leather.

Cathay cushion (clockwise) shown in:

Plain linen - Gold

Gold satin

Plain linen - Gold

Boyne Silk - Mirabelle

Information:

 Height
 46cm
 18"

 Width
 46cm
 18"

Available in bespoke sizes with a range of trimmings - Fringe, Cord, Braid or Tassels.

All sizes are approximate and may vary slightly. Please contact us for further details.