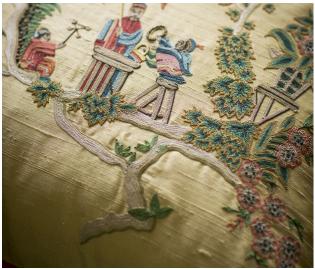

## COUTURE CUSHIONS CATHAY

Incorporating two panels, embroidered in coloured silks in the style of French 18th century chinoiserie.

Our Couture cushions are bespoke and hand embroidered to order. They can be created in fine gold or silver silk thread and embellished with freshwater pearls and semi-precious stones.

Each pattern can be coloured and designed to fit your needs. We can embroider onto almost any background fabric, including silk, velvet, organza and even leather.

Cathay cushion (clockwise) shown in:

Plain linen - Gold