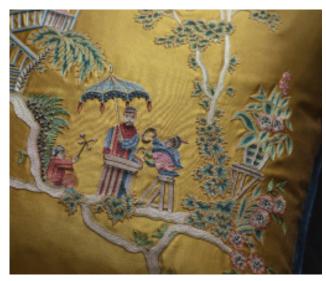

## COUTURE CUSHIONS CATHAY

Incorporating two panels, embroidered in coloured silks in the style of French 18th century chinoiserie.

Our Couture cushions are bespoke and hand embroidered to order. They can be created in fine gold or silver silk thread and embellished with freshwater pearls and semi-precious stones.

Each pattern can be coloured and designed to fit your needs. We can embroider onto almost any background fabric, including silk, velvet, organza and even leather.

Cathay cushion (clockwise) shown in:

Plain linen - Gold

Gold satin

Plain linen - Gold

Boyne Silk - Mirabelle

Information:

 Height
 46cm
 18"

 Width
 46cm
 18"

Available in bespoke sizes with a range of trimmings - Fringe, Cord, Braid or Tassels.

All sizes are approximate and may vary slightly. Please contact us for further details.