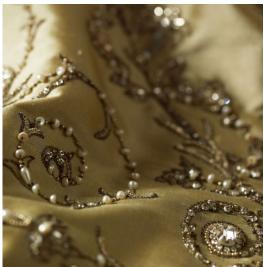

## COUTURE FABRICS CAPRICCIO

Capriccio is a flamboyant design in an early 18th century style. It depicts ornately framed vases of flowers, delicately adorned with seed pearls and crystals.

Our Couture fabrics are bespoke and hand embroidered to order. They can be created in fine gold or silver silk thread and embellished with freshwater pearls and semi-precious stones. Each pattern can be coloured and designed to fit your needs. We can embroider onto any background fabric including: silk, velvet, organza and leather.

Capriccio (clockwise) shown on: Plain silk - Cameo Lagan silk - Hummus

Plain silk - Cameo