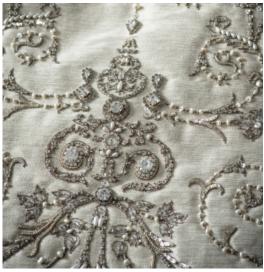

## COUTURE FABRICS CAPRICCIO

Capriccio is a flamboyant design in an early 18th century style. It depicts ornately framed vases of flowers, delicately adorned with seed pearls and crystals.

Our Couture fabrics are bespoke and hand embroidered to order. They can be created in fine gold or silver silk thread and embellished with freshwater pearls and semi-precious stones. Each pattern can be coloured and designed to fit your needs. We can embroider onto any background fabric including: silk, velvet, organza and leather.

Capriccio (clockwise) shown on: Plain silk - Cameo Lagan silk - Hummus

Plain silk - Cameo