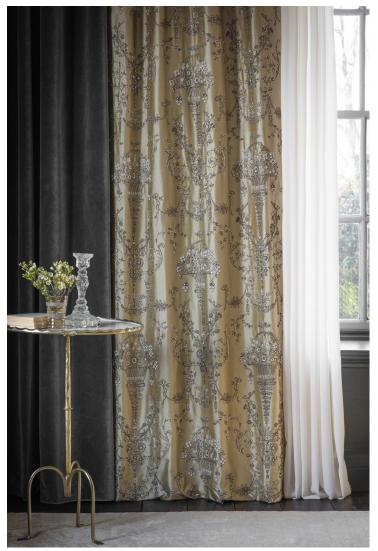

## COUTURE FABRICS CAPRICCIO

Capriccio is a flamboyant design in an early 18th century style. It depicts ornately framed vases of flowers, delicately adorned with seed pearls and crystals.

Our Couture fabrics are bespoke and hand embroidered to order. They can be created in fine gold or silver silk thread and embellished with freshwater pearls and semi-precious stones. Each pattern can be coloured and designed to fit your needs. We can embroider onto any background fabric including: silk, velvet, organza and leather.

Capriccio (clockwise) shown on: Plain silk - Cameo Lagan silk - Hummus

Plain silk - Cameo