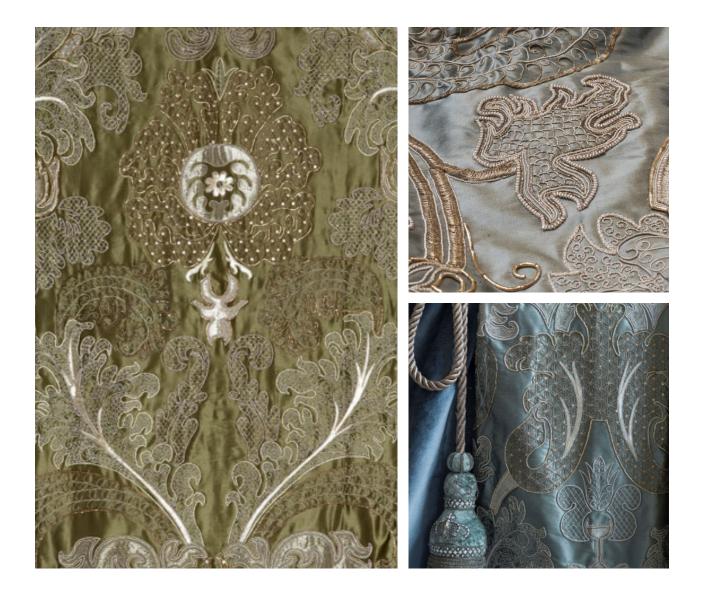

## COUTURE FABRICS CALIGARI

A dramatic baroque design, illuminated with delicate filigree embroidery in gold and silver threads.

Our Couture fabrics are bespoke and hand embroidered to order. They can be created in fine gold or silver silk thread and embellished with freshwater pearls and semi-precious stones. Each pattern can be coloured and designed to fit your needs. We can embroider onto any background fabric including: silk, velvet, organza and leather.

Caligari (clockwise) shown on: Empire tafetta - Green Viceroy dupion - Sky Empire taffeta - Blue