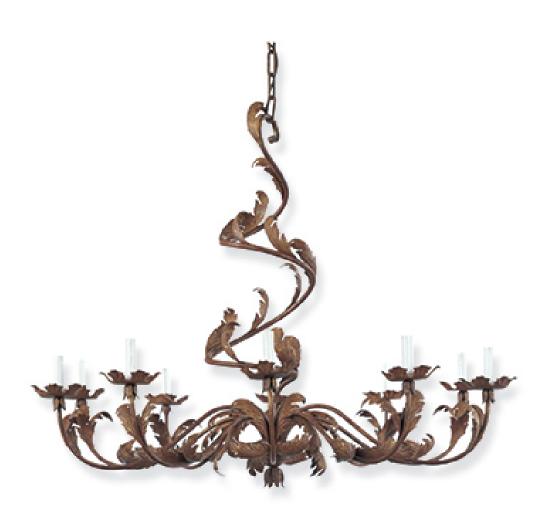

## LIGHTS BORGHESE CEILING LIGHT

This dramatic and stylish light comprises branches of wrought metal foliage, and is perfect for the centre of a room. It is available in five sizes.

Our lights are made by skilled artisans. The unique range of highly decorative lights is created by hand using traditional materials, carved wood, wrought iron, and gilding with subtle patination.

Borghese ceiling light in Wrought iron.

Other options available:

- Bespoke finish available
- US and other specification wiring