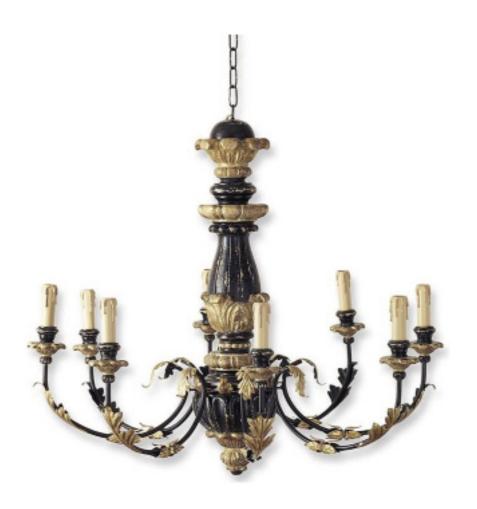

## LIGHTS BLENHEIM CEILING LIGHT

An elegant ceiling light richly carved and decorated in the high Regency style with 8 branches supporting sconces, decorated with scrolling leaves.

Our lights are made by skilled artisans. The unique range of highly decorative lights is created by hand using traditional materials, carved wood, wrought iron, and gilding with subtle patination.

Blenheim ceiling light in Black and gold