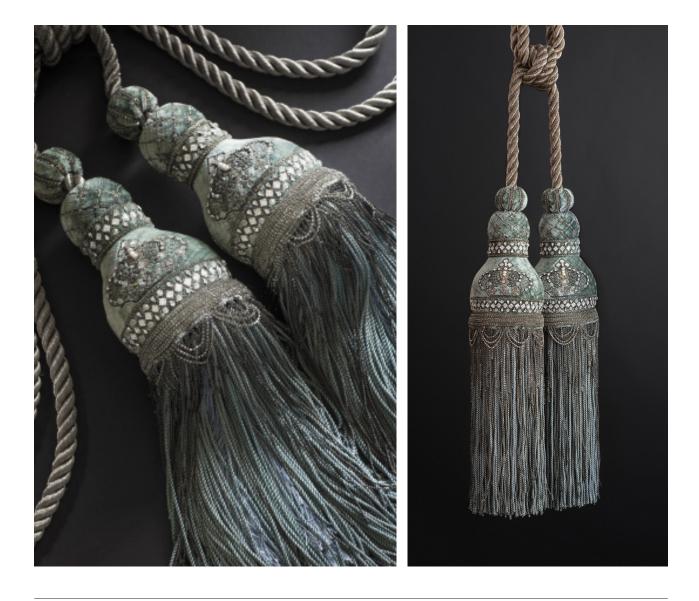

## COUTURE TIE BACKS BIANCA

The Bianca tassel tie back creates a look of delightful opulence, decorated with bands and crowns of delicate crystals and jewelled swags.

Our Couture tie backs are bespoke and hand crafted to order. They can be made in fine gold, silver bronze, pewter or silk threads and embellished with freshwater pearls and semi-precious stones.

Bianca tie back shown in Como silk velvet - Teal

## Information:

Length of Tassel without cord

21<sup>1</sup>/4"

Available in bespoke sizes and colours.

All sizes are approximate and may vary slightly. Please contact us for further details.

54cm