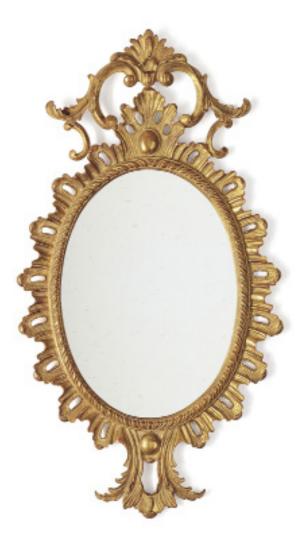

## MIRRORS BELGRAVE MIRROR

An early Georgian style, formal oval mirror. This has a rich but restrained decorative design. Surmounted by an arch of gilt wood scrolls and foliage.

Our mirrors are made by skilled artisans. The unique range of highly decorative mirror is created by hand using traditional materials and methods, carved wood and gilding with subtle patination. The collection offers a unique and timeless style to interior decorators. Available only with plain mirror glass in the finish shown.

Belgrave mirror shown in Burnt gold

Other options available:

- Various colours and finishes
- Plain or antiqued mirror glass