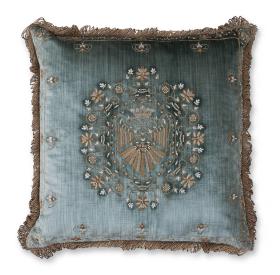

## COUTURE CUSHIONS BEATRICE

A beautifully detailed design with delicate metal thread embroidery, based on the imperial eagles.

Our Couture cushions are bespoke and hand embroidered to order. They can be created in fine gold or silver silk thread and embellished with freshwater pearls and semi-precious stones.

Como silk velvet - Teal

Como silk velvet - Fern

Como silk velvet - Biscuit

Capri silk velvet - Toledo red