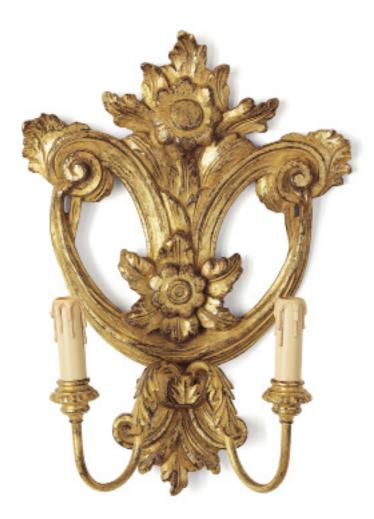

## LIGHTS BAROQUE WALL LIGHT

A baroque giltwood light, this 2 branch wall light comprises richly carved leaves, flowers, and decorative scrolls.

Our lights are made by skilled artisans. The unique range of highly decorative lights is created by hand using traditional materials, carved wood, wrought iron, and gilding with subtle patination.

Baroque wall light shown in French gold

Other options available:

- Various colours and finishes
- US and other specification wiring

## Information:

| Width  | 38cm   | 15" |
|--------|--------|-----|
| Height | 53.5cm | 21" |

All sizes are approximate and may vary slightly. Please contact us for further details.

We recommend using European Edison screw fitting candle bulbs of maximum 25 watts.