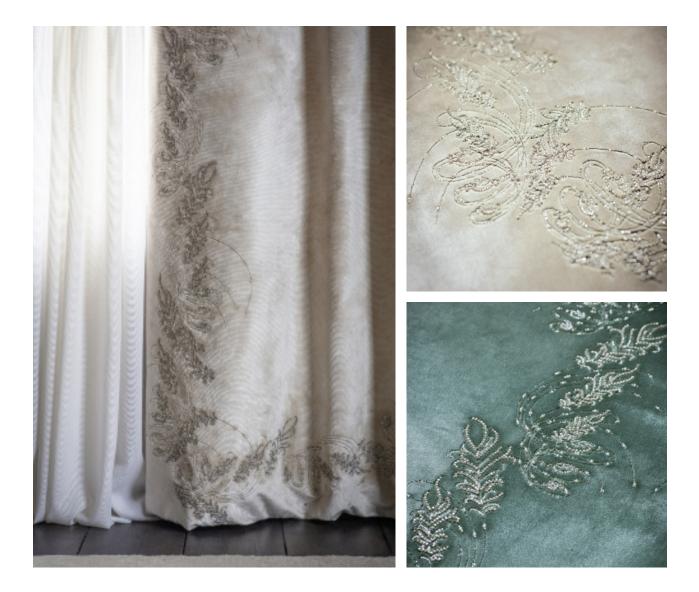

## COUTURE FABRICS

Augusta is a delicate tracery of silver thread and crystals, that creates an ethereal "fern like" leading edge design.

Our Couture fabrics are bespoke and hand embroidered to order. They can be created in fine gold or silver silk thread and embellished with freshwater pearls and semi-precious stones. Each pattern can be coloured and designed to fit your needs. We can embroider onto any background fabric including: silk, velvet, organza and leather.

Augusta (clockwise) shown on: Capri silk velvet - Stone Capri velvet - Mistletoe