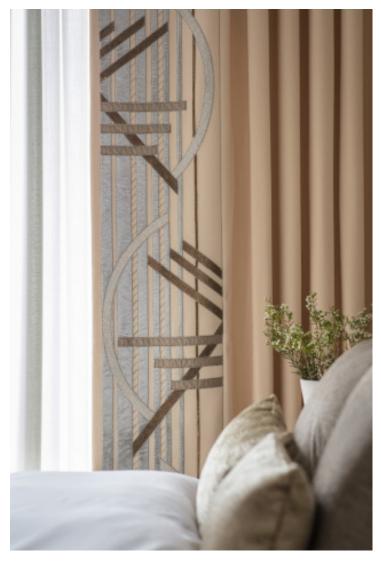

## COUTURE FABRICS AUDREY

Audrey is a contemporary design inspired by the Modernism movement of the 1960s. An abstract pattern made from appliqued fabrics and fine beads. This design is linear in feel, with a subtle elegance.

Audrey (clockwise) shown on:

Eriskay wool - Shell

Eriskay wool - Cloud

Lagan silk - Hummus