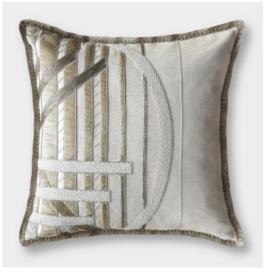

## COUTURE FABRICS AUDREY

Audrey is a contemporary design inspired by the Modernism movement of the 1960s. An abstract pattern made from appliqued fabrics and fine beads. This design is linear in feel, with a subtle elegance.

Audrey (clockwise) shown on:

Eriskay wool - Shell

Eriskay wool - Cloud

Lagan silk - Hummus