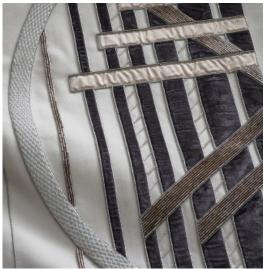

## COUTURE FABRICS AUDREY

Audrey is a contemporary design inspired by the Modernism movement of the 1960s. An abstract pattern made from appliqued fabrics and fine beads. This design is linear in feel, with a subtle elegance.

Our Couture fabrics are bespoke and hand embroidered to order. They can be created in fine gold or silver silk thread and embellished with freshwater pearls and semi-precious stones. Each pattern can be coloured and designed to fit your needs. We can embroider onto any background fabric including: silk, velvet, organza and leather.