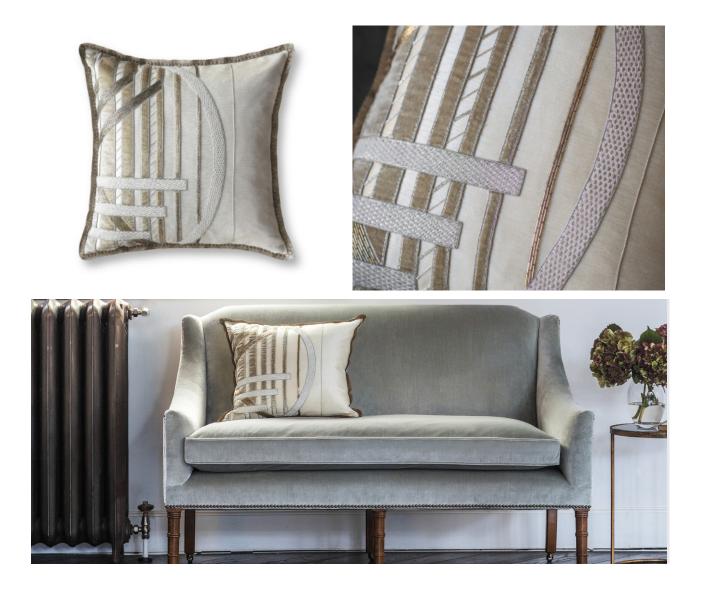

## COUTURE CUSHIONS AUDREY

Audrey is a contemporary design inspired by the Modernism movement of the 1960s. An abstract pattern made from appliqued fabrics and fine beads. This design is linear in feel, with a subtle elegance.

Audrey cushion shown in Lagan silk - Hummus