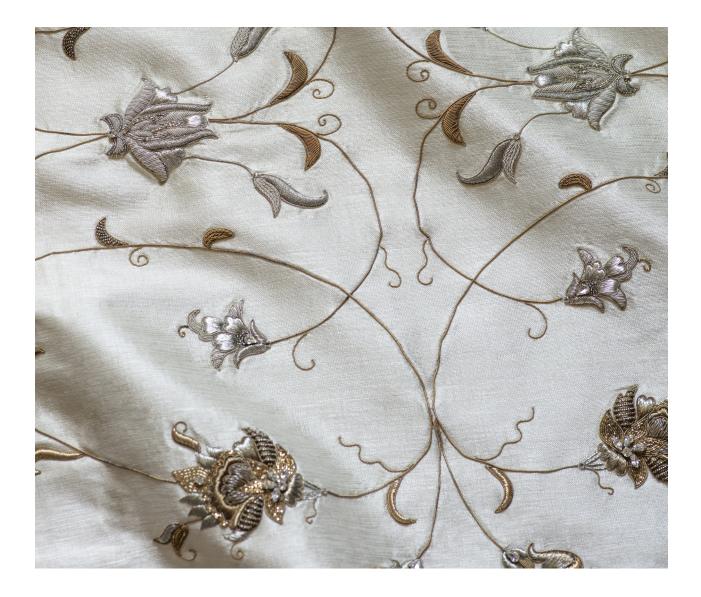

## COUTURE FABRICS

Artemis is a delicate pattern of intertwining stems and jewel-like flowers. It is a great display of creative skill and fine workmanship.

Our Couture fabrics are bespoke and hand embroidered to order. They can be created in fine gold or silver silk thread and embellished with freshwater pearls and semi-precious stones. Each pattern can be coloured and designed to fit your needs. We can embroider onto any background fabric including: silk, velvet, organza and leather.

Artemis shown on Foyle silk - Biscotti

## Information:

| Embroidered Width | 86cm    | 333/4" |
|-------------------|---------|--------|
| Pattern Repeat    | 128.5cm | 50½"   |

Available in bespoke sizes and in any background fabric.

All sizes are approximate and may vary slightly. Please contact us for further details.