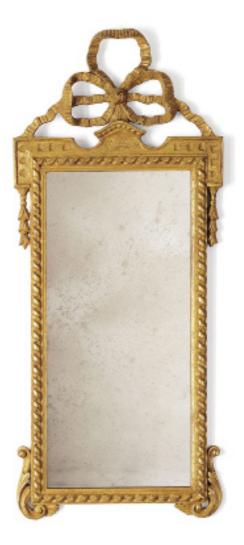

## MIRRORS ANTOINETTE MIRROR

An elegantly proportioned small pier glass mirror. This has a deeply carved realistic rope border crested by a finely carved ribbon bow.

Our mirrors are made by skilled artisans. The unique range of highly decorative mirror is created by hand using traditional materials and methods, carved wood and gilding with subtle patination. The collection offers a unique and timeless style to interior decorators.

Antoinette mirror shown in Burnt gold

Other options available:

- Various colours and finishes
- Plain or antiqued mirror glass