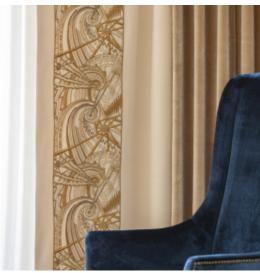

## COUTURE FABRICS ANDROMEDA

Andromeda is a striking and contemporary design that elicits movement and excitement. The pattern has been known to evoke references to the Solar System and Astronomy.

Our Couture fabrics are bespoke and hand embroidered to order. They can be created in fine gold or silver silk thread and embellished with freshwater pearls and semi-precious stones. Each pattern can be coloured and designed to fit your needs. We can embroider onto any background fabric including: silk, velvet, organza and leather.

Andromeda (clockwise) shown on: Soho silk - Breeze Eriskay wool - Shell Capri silk velvet - Mistletoe