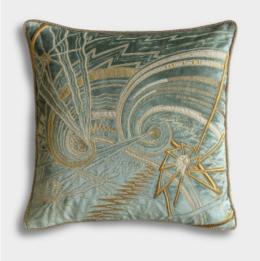

## COUTURE FABRICS ANDROMEDA

Andromeda is a striking and contemporary design that elicits movement and excitement. The pattern has been known to evoke references to the Solar System and Astronomy.

Our Couture fabrics are bespoke and hand embroidered to order. They can be created in fine gold or silver silk thread and embellished with freshwater pearls and semi-precious stones. Each pattern can be coloured and designed to fit your needs. We can embroider onto any background fabric including: silk, velvet, organza and leather.

Andromeda (clockwise) shown on: Soho silk - Breeze Eriskay wool - Shell Capri silk velvet - Mistletoe