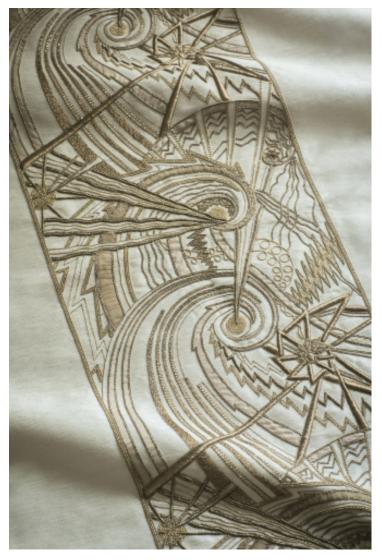

## COUTURE FABRICS ANDROMEDA

Andromeda is a striking and contemporary design that elicits movement and excitement. The pattern has been known to evoke references to the Solar System and Astronomy.

Our Couture fabrics are bespoke and hand embroidered to order. They can be created in fine gold or silver silk thread and embellished with freshwater pearls and semi-precious stones. Each pattern can be coloured and designed to fit your needs. We can embroider onto any background fabric including: silk, velvet, organza and leather.

Andromeda (clockwise) shown on: Soho silk - Breeze Eriskay wool - Shell Capri silk velvet - Mistletoe