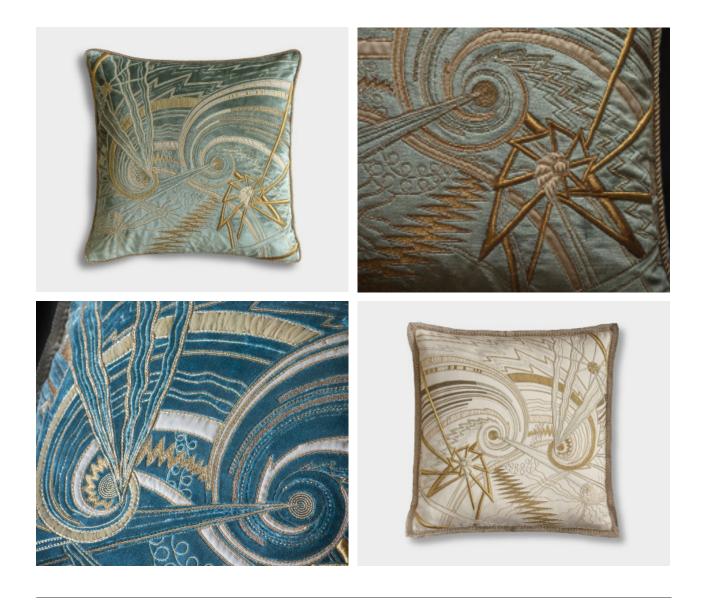

## COUTURE CUSHIONS

Andromeda is a striking and contemporary design that elicits movement and excitement. The pattern has been known to evoke references to the Solar System and Astronomy.

Our Couture cushions are bespoke and hand embroidered to order. They can be created in fine gold or silver silk thread and embellished with freshwater pearls and semi-precious stones.

Each pattern can be coloured and designed to fit your needs. We can embroider onto almost any background fabric, including silk, velvet, organza and even leather.

Andromeda cushion (clockwise) shown in: Capri silk velvet - Mistletoe Eriskay wool - Shell Capri silk velvet - Aquamarine