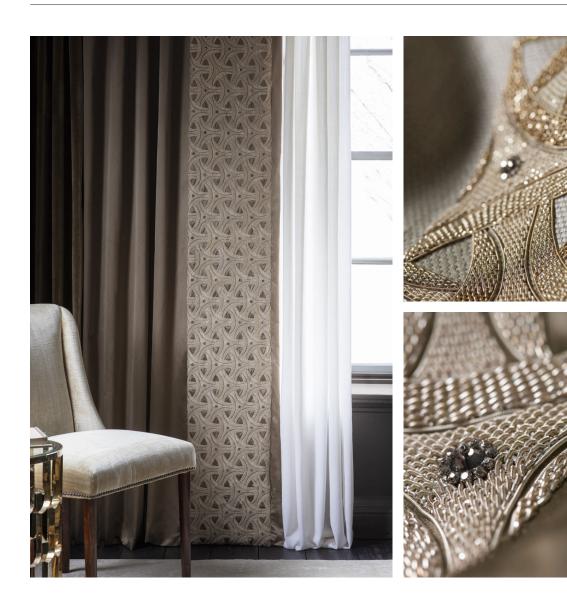

## COUTURE FABRICS AMADEO

Amadeo is a smart geometric design based on early Celtic patterns. Interwoven like knitted chain mail, it has a contemporary feel and glamorous look.

Our Couture fabrics are bespoke and hand embroidered to order. They can be created in fine gold or silver silk thread and embellished with freshwater pearls and semi-precious stones. Each pattern can be coloured and designed to fit your needs. We can embroider onto any background fabric including: silk, velvet, organza and leather.

Amadeo (clockwise) shown on: Plain satin - Olive Galway linen - Birch Plain satin - Olive

## Information:

Embroidered Width 32.5cm 12<sup>3</sup>/<sub>4</sub>" Pattern Repeat 16cm 6<sup>1</sup>/<sub>4</sub>"

Available in bespoke sizes and in any background fabric.

All sizes are approximate and may vary slightly. Please contact us for further details.