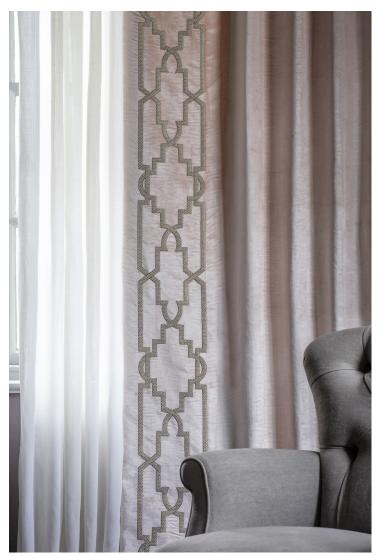

## COUTURE FABRICS AIDA

Aida is a beautifully geometric design, inspired by the Alhambra Palace in Granada. A simple yet chic leading edge.

Our Couture fabrics are bespoke and hand embroidered to order. They can be created in fine gold or silver silk thread and embellished with freshwater pearls and semi-precious stones. Each pattern can be coloured and designed to fit your needs. We can embroider onto any background fabric including: silk, velvet, organza and leather.

Aida (clockwise) shown on: Capri silk velvet - Blush Capri silk velvet - Argent Lagan silk velvet - Hummus

## Information:

Embroidered Width 19.5cm 7<sup>3</sup>/<sub>4</sub>" Pattern Repeat 54cm 21<sup>1</sup>/<sub>4</sub>"

Available in bespoke sizes and in any background fabric.

All sizes are approximate and may vary slightly. Please contact us for further details.