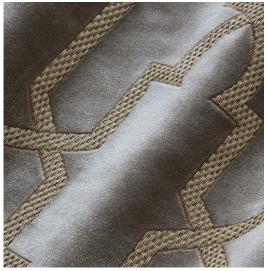

Aida (clockwise) shown on: Capri silk velvet - Blush Capri silk velvet - Argent Lagan silk velvet - Hummus

## Information:

Embroidered Width 19.5cm 7<sup>3</sup>/<sub>4</sub>" Pattern Repeat 54cm 21<sup>1</sup>/<sub>4</sub>"

Available in bespoke sizes and in any background fabric.

All sizes are approximate and may vary slightly. Please contact us for further details.