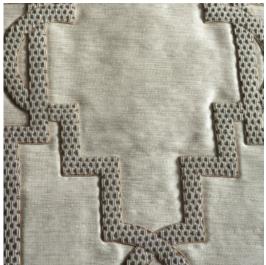

Aida (clockwise) shown on: Capri silk velvet - Blush Capri silk velvet - Argent Lagan silk velvet - Hummus

## Information:

Embroidered Width 19.5cm 7<sup>3</sup>/<sub>4</sub>" Pattern Repeat 54cm 21<sup>1</sup>/<sub>4</sub>"

Available in bespoke sizes and in any background fabric.

All sizes are approximate and may vary slightly. Please contact us for further details.