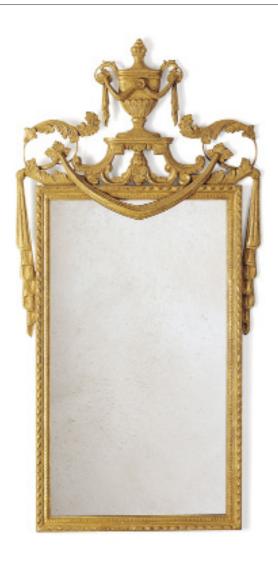

## MIRRORS ADAM MIRROR

A small elegant looking glass mirror in a typical Robert Adam style. This has a swagged urn, extravagantly carved acanthus laves and scrolls.

Our mirrors are made by skilled artisans. The unique range of highly decorative mirror is created by hand using traditional materials and methods, carved wood and gilding with subtle patination. The collection offers a unique and timeless style to interior decorators.

Adam mirror shown in Burnt gold

Other options available:

- Various colours and finishes
- Plain or antiqued mirror glass

Information:

 Width
 60 cm  $23 \frac{1}{2}$ "

 Height
 118 cm  $46 \frac{1}{2}$ "

All sizes are approximate and may vary slightly. Please contact us for further details.