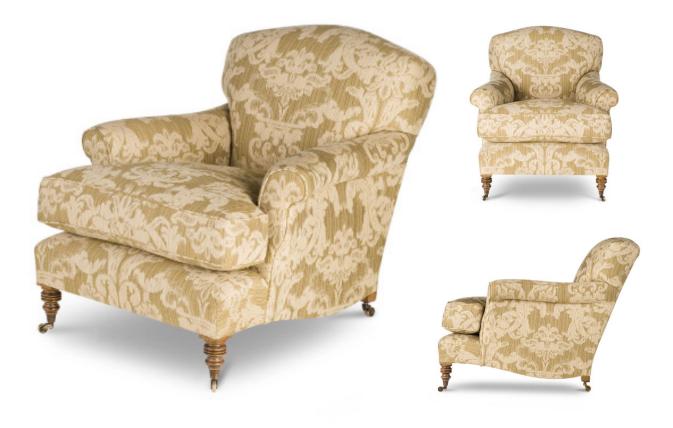

## FURNITURE WEXFORD CHAIR

A welcoming and comforting chair, the Wexford has a simple but strong design, with classical proportions.

Wexford chair shown in Wicklow - Gorse

Other options available:

- Bespoke sizes available
- Turned or square tapered legs
- Brass, nickel or no castors
- Decorative nailing in various finishes
- Arm caps, skirts and fringes
- Range of wood stain colours

## Dimensions:

| 89cm  | 35"                              |
|-------|----------------------------------|
| 87cm  | 341/4"                           |
| 108cm | 42 <sup>1</sup> / <sub>2</sub> " |
| 66cm  | 26"                              |
| 43cm  | 17"                              |
| 9-10m | 93/4-11yd                        |
|       | 87cm<br>108cm<br>66cm<br>43cm    |