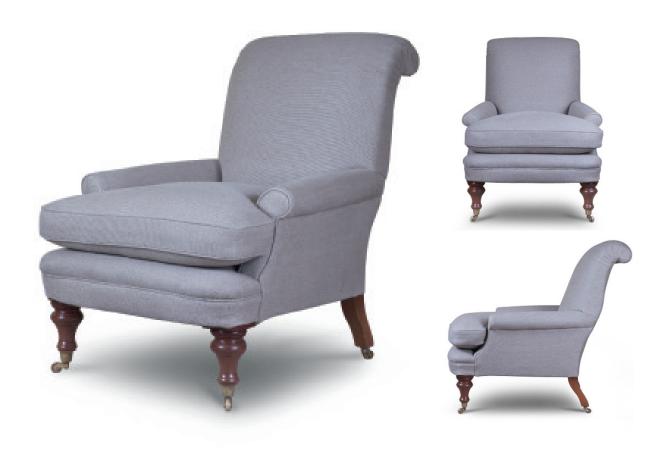

## FURNITURE WELLESLEY CHAIR

A charming and quintessentially English design, the Wellesley is an occasional chair with a separate seat cushion and softly curved back.

Wellesley chair in Donegal linen - Zinc

## **Dimensions:**

| Width           | 74cm | 291/4"                   |
|-----------------|------|--------------------------|
| Height          | 89cm | 35"                      |
| Depth           | 95cm | 371/2"                   |
| Seat depth      | 61cm | 24"                      |
| Seat height     | 41cm | 161/4"                   |
| Fabric required | 6-7m | $6^{1/2}$ - $7^{3/4}$ yd |