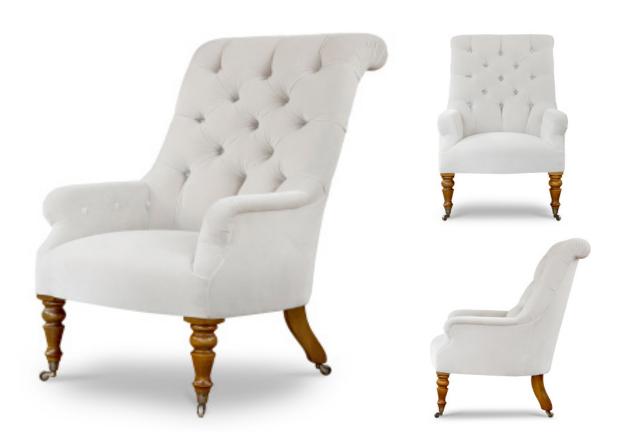

## FURNITURE WATERFORD CHAIR

This Regency design has a rounded base and an authentic scrolled and buttoned back, drawing the eye from every angle.

Waterford chair shown in Zafra - Ecru

Other options available: