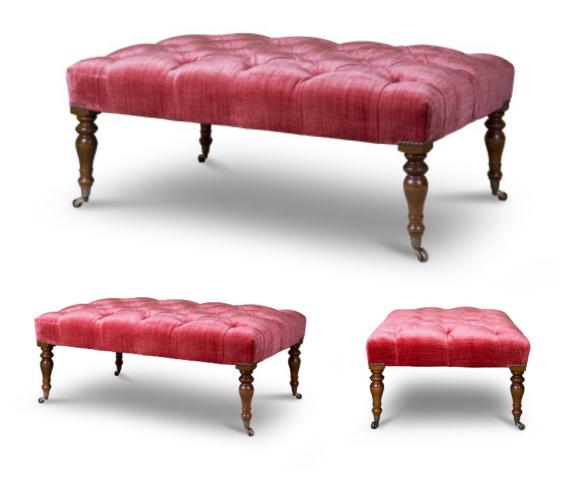

## FURNITURE VICTORIAN FOOTSTOOL

The Victorian footstool's elongated legs – in hand-turned wood – give this beautiful piece a period feel.

Victorian footstool shown in Como silk velvet - Pompeiian red with deep buttoning

## **Dimensions:**

| Width           | 102cm | 401/4" |
|-----------------|-------|--------|
| Height          | 37cm  | 141/2" |
| Depth           | 64cm  | 251/4" |
| Fabric required | lm    | 1yd    |