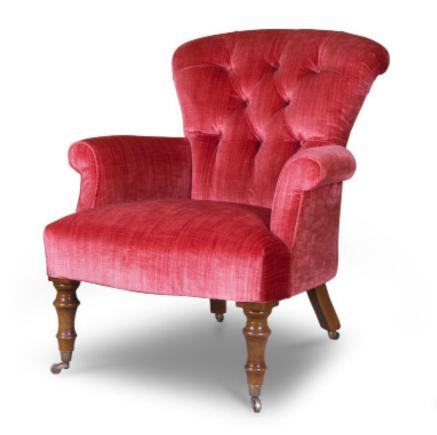

## FURNITURE VICTORIAN CHAIR

This pretty, feminine chair features a buttoned back and curved arms. It is ideal for a bedroom or smaller drawing room.

Victorian chair shown in Como silk velvet - Pompeiian red