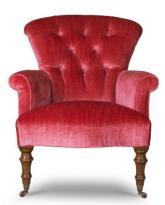

## FURNITURE VICTORIAN CHAIR

This pretty, feminine chair features a buttoned back and curved arms. It is ideal for a bedroom or smaller drawing room.

Victorian chair shown in Como silk velvet - Pompeiian red