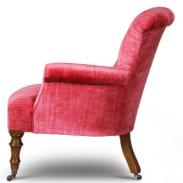

## FURNITURE VICTORIAN CHAIR

This pretty, feminine chair features a buttoned back and curved arms. It is ideal for a bedroom or smaller drawing room.

Victorian chair shown in Como silk velvet - Pompeiian red