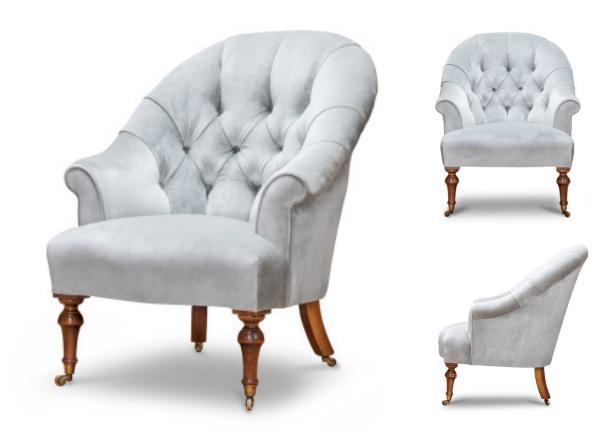

## FURNITURE TUB CHAIR

Impeccably designed with classic curves and supportive shape, this lovely little buttoned-back Tub chair is ideally placed for a reading room.

Tub chair shown in Capri - Glacier

Other options available: