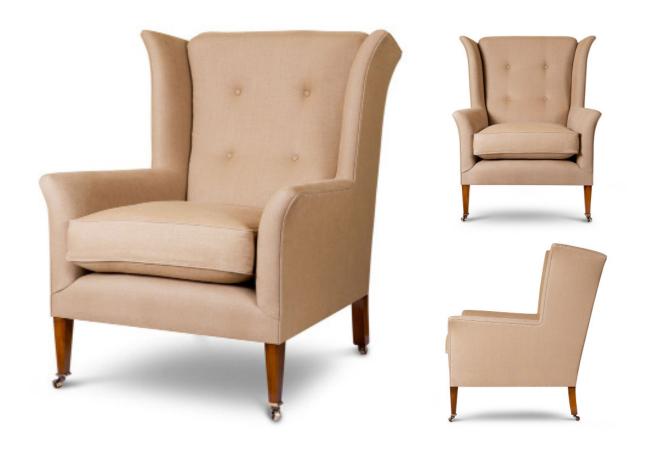

## FURNITURE THEODORE CHAIR

The Theodore breathes new life into a classic piece. It has a high wing design that provides especially comfortable support to the head and neck.

Theodore chair shown in Bantry linen - Dark honey