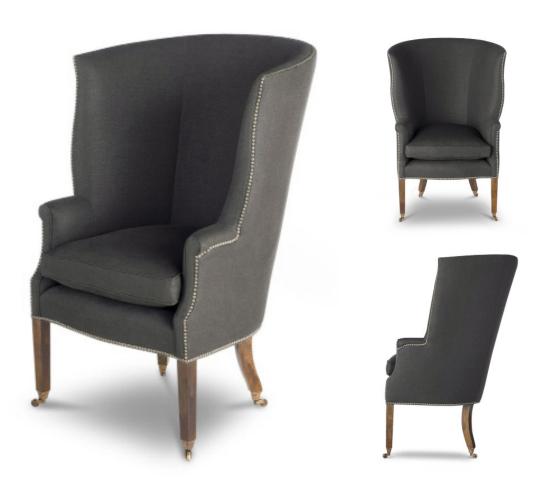

## FURNITURE SPENCER CHAIR

The Spencer wing chair has a dramatic, architecturally appealing and enfolding design. Its high curved back wraps round the body.

Spencer wing chair shown in Bantry linen - Espresso