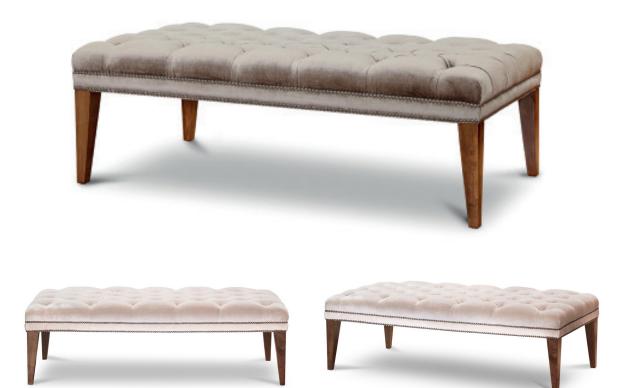

## FURNITURE Portia footstool

This understated footstool sits effortlessly within contemporary and more classic interiors. The beautifully hand-stitched buttoning, adding an element of luxury, is perfect for silk or velvet upholstery, such as our Capri.

Portia footstool shown in Capri - Bokhara with deep buttoning Portia footstool shown in Capri silk velvet - Blush with deep buttoning

Other options available:

- Bespoke sizes available
- Decorative nailing in various finishes
- Range of wood stain colours
- Deep buttoning