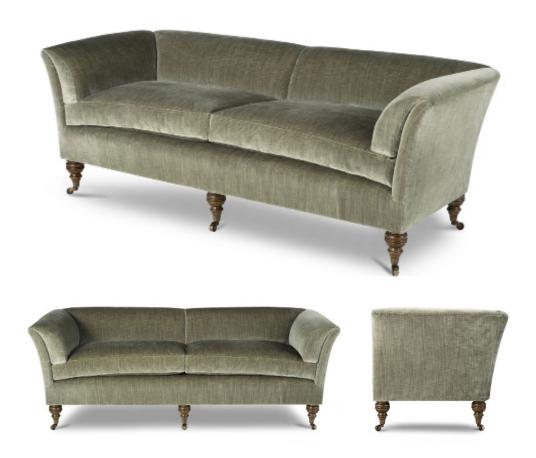

## FURNITURE POMPADOUR LOW BACK SOFA

All the style, elegance and design of the high back version, but with a low back and a reduced seat depth, which give this piece a modern uncluttered feel.

Pompadour low back sofa shown in Como silk velvet - Fern

## **Dimensions:**

| Width:          | 213cm  | 833/4"    |
|-----------------|--------|-----------|
| Height          | 75cm   | 291/2"    |
| Depth           | 85cm   | 331/2"    |
| Seat depth      | 58cm   | 223/4"    |
| Seat height     | 56cm   | 22"       |
| Fabric required | 15-16m | 16½-17½yd |