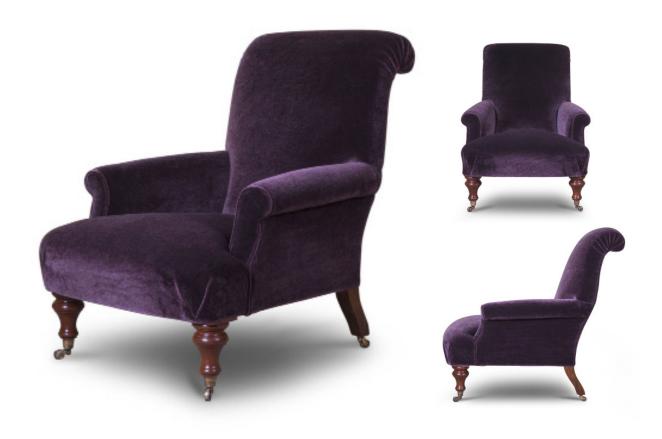

## FURNITURE PALMERSTON CHAIR

This graceful low armchair is made up of shapely lines and has a deep comfortable seat.

Palmerston chair shown in Casaleone - Amethyst

Other options available:

- Bespoke sizes available
- Turned or square tapered legs
- Brass, nickel or no castors
- Decorative nailing in various finishes
- Arm caps, skirts and fringes
- Range of wood stain colours